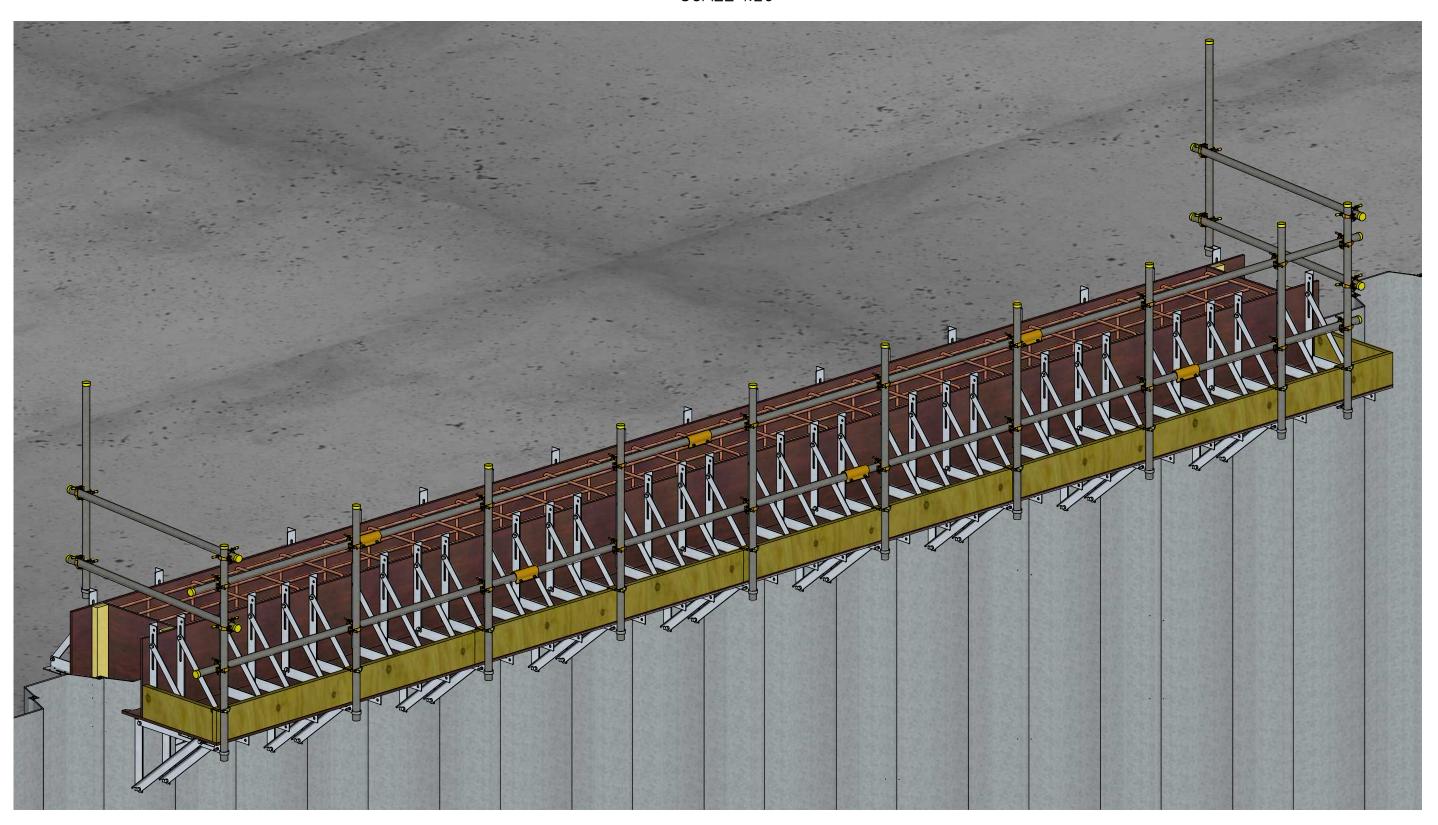

## ONE SIDED CAPPING BEAM /W ACCESS ISOMETRIC VIEW

SCALE 1:25

**Project:** One Sided Capping Beam

**Drawing title:** Isometric View