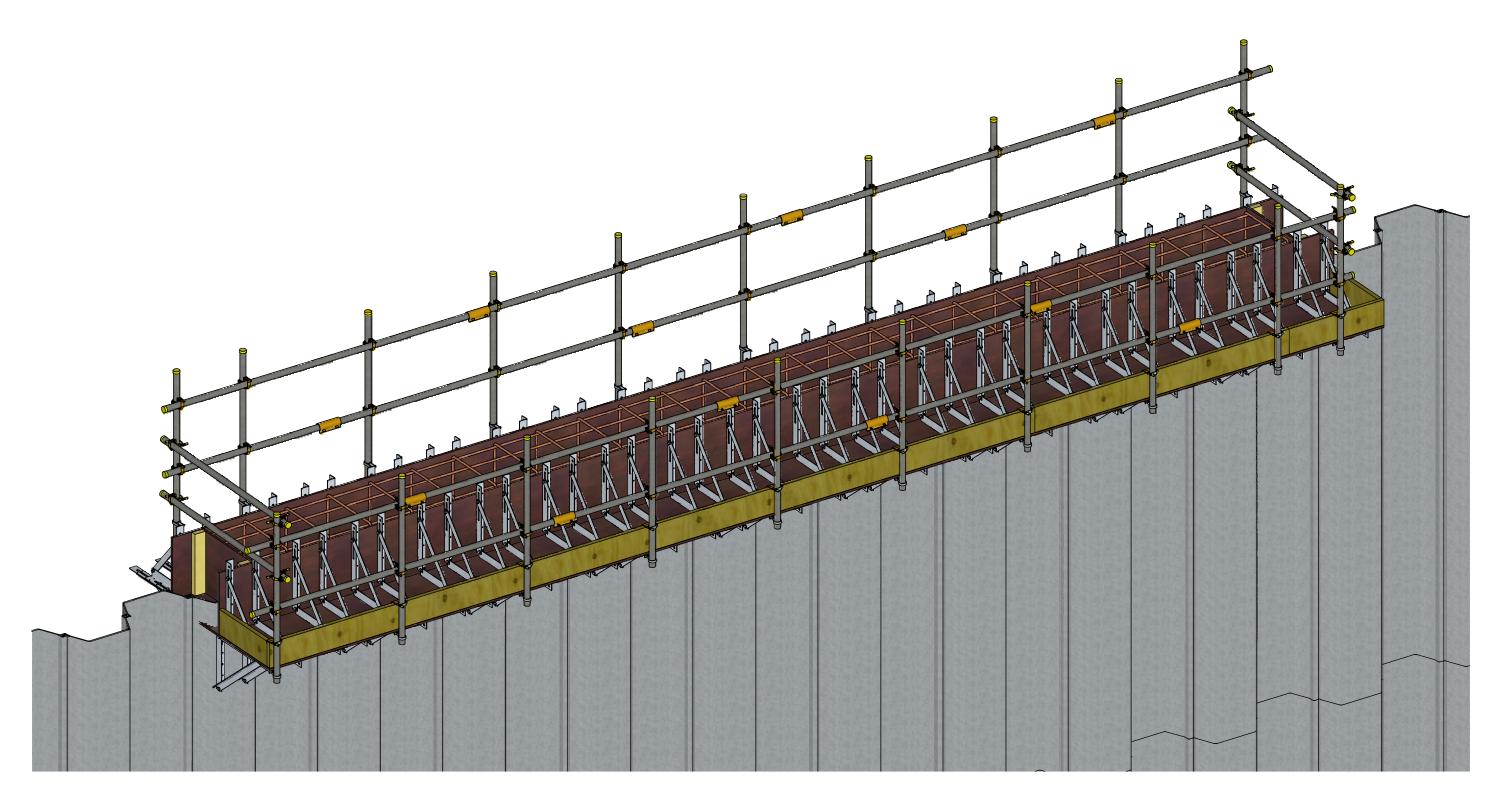

## DOUBLE SIDED CAPPING BEAM W/ ACCESS ISOMETRIC VIEW SCALE I:30

**Drawing title:** Isometric View